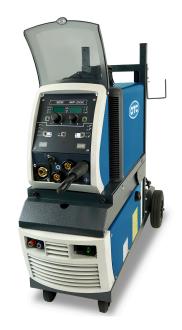

# MP-255C MIG/MAG

#### The compact entry model into the inverter class

- Continuously variable DC-pulse MIG/MAG inverter
- TIG liftarc welding
- Reverse polarity option for welding with flux cored wire with and without gas
- Compact and light
- 4-roll drive with encoder