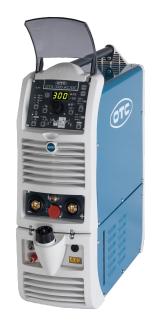

## **DTX-3000**

## Highly technologically advanced, robust and user friendly

- Digital control of all the welding parameters
- Excellent TIG welding characteristics
- High frequency Arc Striking, precise and efficient even from long distance
- · Control panel protected against accidental impact
- · Robust handle integrated into the chassis

| Specification              |            |
|----------------------------|------------|
| Туре                       | DTX 3000   |
| Rated input voltage        | 400 V      |
| Rated output current range | 5-300 A    |
| Rated output voltage range | 16 - 27V   |
| No-load voltage            | 60V        |
| Duty cycle 40°C 60%/100%   | 60%/250A   |
| Protection class           | IP23S      |
| Starting method            | Lift start |