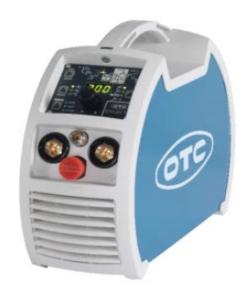

## **DTX-202, WIG**

## Welding power source, DTX-202, TIG

- Excellent arc start characteristics by high frequency of lift-start
- High performance on thin metal sheets
- Low energy consumption and high efficiency structure
- · Control panel protected against accidental impact
- Sloping front control panel, easy to read and adjust and highly visible from any direction
- IP 23 protection class
- Use of TIG Up/Down torches will enable the remote control of the welding parameters directly from the torch

| Specification              |                                  |
|----------------------------|----------------------------------|
| Туре                       | DTX-202                          |
| Rated input voltage        | 230 V                            |
| Rated output current range | 5-200 A                          |
| Rated output voltage range | 14-26.5 V                        |
| No-load voltage            | 88 V                             |
| Duty cycle 40°C 60%/100%   | 60% with 140 A; 100 % with 120 A |
| Weight                     | 7,5 kg                           |
| Dimensions (L/W/H)         | 390/135/300 mm                   |