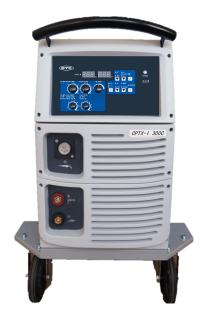

## CPTX-I300 C

The first OTC compact welding machine at an incredible

The new welding package consists of:

- 300A welding power source (synergic)
- 4R wire feeder unit
- · Air-cooling unit
- Euro-Connector
- incl. Trolly

| Specification                                                    |                                                                      |
|------------------------------------------------------------------|----------------------------------------------------------------------|
| Туре                                                             | CPTX-I300 C                                                          |
| Input voltage                                                    | 400V±10%                                                             |
| Output current range                                             | 20 - 300 A                                                           |
| Output voltage range                                             | 12 - 36 V                                                            |
| Rated duty cycle                                                 | 50%                                                                  |
| Mass                                                             | 92kg                                                                 |
| External dimensions (not including input terminals and eyebolts) | 647(W)×1086(D)×886(H)<br>mm (without Terminal<br>cover and eyebolts) |