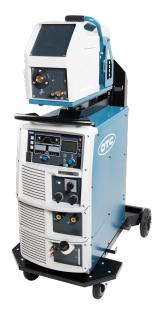

## Welbee-P402

## The perfect welding machine for the industry!

- High speed welding at thin stainless steel sheets
- Unique viewing of the welding seams through OTC
- aluminum-welding characteristics
- High speed-pulse mode
- Customizable LCD Panel
- · Higher Power with an upper limit of wire feeding speed
- from 18 to 22m/min
- Artificial Intelligence (AI) controlled smart pulse process

| Specification                  |                          |
|--------------------------------|--------------------------|
| Туре                           | WB-P402                  |
| Rated input voltage            | 400 V                    |
| Primary power max.             | 20 kVA / 16,9 kW         |
| Rated output current range     | 30-400 A                 |
| Rated output voltage range     | 12-34 V                  |
| No-load voltage                | 80 V                     |
| No-load power consumption      | 84 W                     |
| Duty cycle 40°C 60%/100%       | 60 % / 400 A             |
| Protection class               | IP23                     |
| External dimensions<br>(WxDxH) | 395mm x 710mm x<br>592mm |
| Mass                           | 62Kg                     |
| Starting method                | -                        |