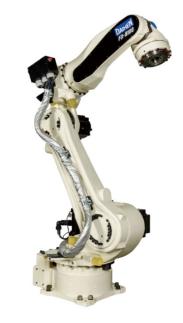

# FD19-B100

#### Robot module FD19-B100 (IP65/67 on the wrist axes)

- Simple design with 7 93 kg weight and minimized footprint
- Increased payload capacity to 100 kg
- Advanced operational performance by high accurate positional repeatability of 0.06 mm
- The hollow wrist and sholder make cables mounted neatly.
- Easy handling (Teach in)
- Maximum speed with highest accuracy
- The widest working range of R 2100 mm
- Simplified wiring by field network compatibility
- Incl. IFC Function (Intuitive Function Control)

#### Specification

| Туре                       | FD19-B100 |
|----------------------------|-----------|
| Number of axes             | 6         |
| Max. payload capacity      | 100kg     |
| Weight                     | 793kg     |
| Upper arm payload capacity | 50kg      |